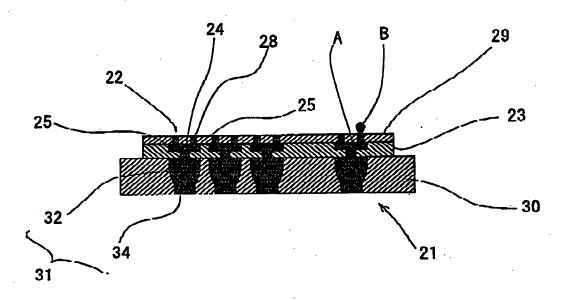

## FIG.6

HOGAII & HARTSON & 81863.0023 Takehisa HIGA, et al., "Ink-Jet Recording Head Structure, Powder Molding Method ... Express Mail Label EV 325 214 844 US 10 Sheets of Drawings, Sheet 7 of 10

FIG.7(h)